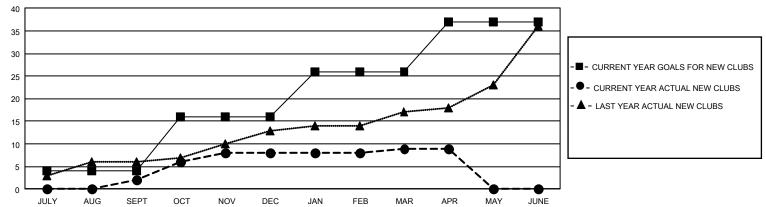

| 2         | 9             | JULY/AUG/SEPT         | 306                    | 442                     | 691                                                |
| OCT/NOV/DEC           | 36            | 6         | 13            | OCT/NOV/DEC           | 450                    | 842                     | 1,018                                              |
| JAN/FEB/MAR           | 30            | 1         | 9             | JAN/FEB/MAR           | 438                    | 679                     | 743                                                |
| APR/MAY/JUNE          | 33            | 0         | 0             | APR/MAY/JUNE          | 426                    | 261                     | 248                                                |

## GOALS AND ACTUAL NEW CLUBS CUMULATIVE



## GOALS AND ACTUAL MEMBERS CUMULATIVE



| DROPPED CLUBS: 31          |                       | 578 CLUBS OF 1,286 ADDED 1 OR<br>MORE NEW MEMBERS | GENDER DISTRIBUTION  MALE 18,059 (65.80%)                |                                          |  |
|----------------------------|-----------------------|---------------------------------------------------|----------------------------------------------------------|------------------------------------------|--|
| DROPPED MEMBERS DECEASED   | 403                   |                                                   | FEMALE  NON BINARY  PREFER NOT TO ANSWER                 | 9,382 (34.19%)<br>1 (0.00%)<br>2 (0.01%) |  |
| CLUB CANCELLED OTHER TOTAL | 191<br>2,107<br>2,701 | CLICK HERE FOR CUMULATIVE MEMBERSHIP DATA         | TOTAL FAMILY