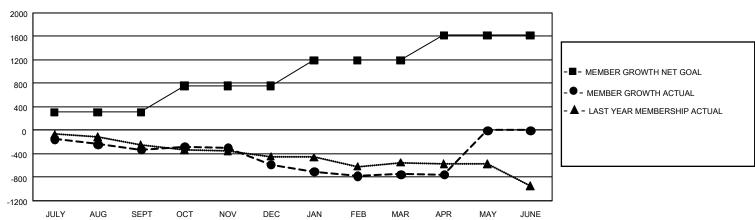

## GOALS AND ACTUAL MEMBERS CUMULATIVE

| DROPPED CLUBS: 31          |                       | 578 CLUBS OF 1,286 ADDED 1 OR<br>MORE NEW MEMBERS | GENDER DISTRIBUTION  MALE 18,059 (65.80%)                |                                          |  |
|----------------------------|-----------------------|---------------------------------------------------|----------------------------------------------------------|------------------------------------------|--|
| DROPPED MEMBERS DECEASED   | 403                   |                                                   | FEMALE  NON BINARY  PREFER NOT TO ANSWER                 | 9,382 (34.19%)<br>1 (0.00%)<br>2 (0.01%) |  |
| CLUB CANCELLED OTHER TOTAL | 191<br>2,107<br>2,701 | CLICK HERE FOR CUMULATIVE MEMBERSHIP DATA         | TOTAL FAMILY UNIT MEMBE<br>FAMILY MEMBERS PAYING<br>DUES | ,                                        |  |